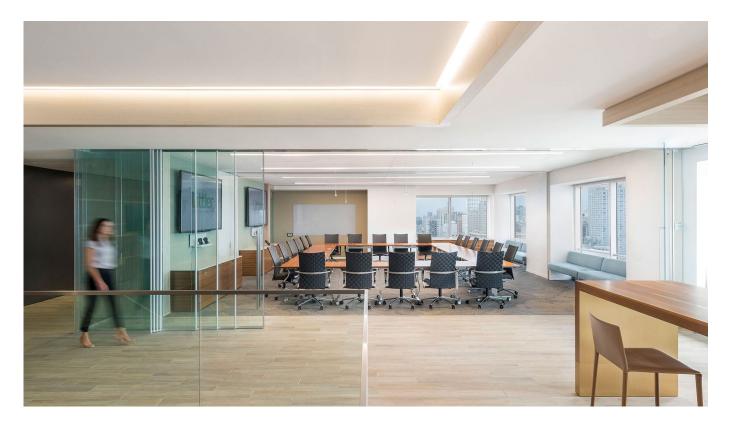

### **MIMO**

Put less between you and your vision

MIMO is a perfect option for all commercial designs, such as offices, public spaces, or sanitary needs such as hospitals or laboratories. Made from fully recyclable aluminum, the extrusions are available in countless colors and finishes and can accept a variety of glass and wall panels. Our MIMO range has all the required and necessary conformities, compliances, tests, certifications and contributes to the LEED and WELL codes.

MIMO is a perfect option for all commercial designs, such as offices, public spaces, or sanitary needs such as hospitals or laboratories. Made from fully recyclable aluminum, the extrusions are available in countless colors and finishes and can accept a variety of glass and wall panels. Our MIMO range has all the required and necessary conformities, compliances, tests, certifications and contributes to the LEED and WELL codes.