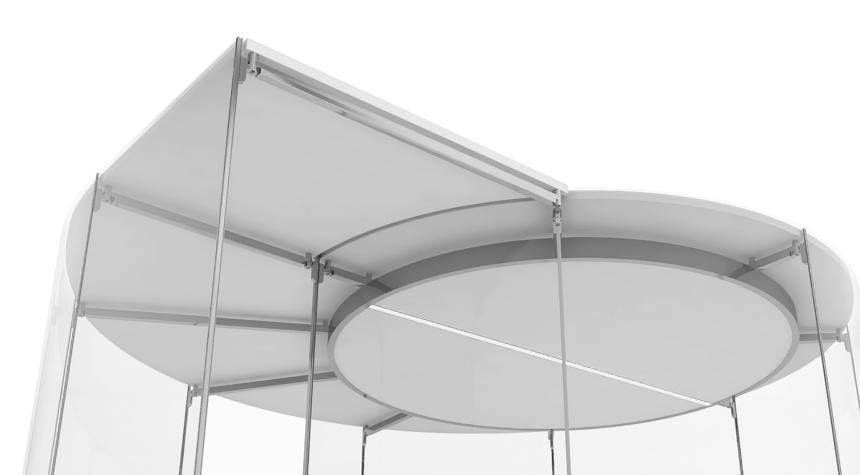

ARCO is fully equipped for collaborative work efforts to be as productive as it can be. ARCO's partially open ceiling allows for air circulation, keeping the ambient temperature constant and therefore meetings have no time limit. The acoustic paneling above absorbs sound so your conversations may remain private at all times and an integrated LED lighting strip ensures the pod is properly lit for when you need to get into the nitty-gritty details of your project.