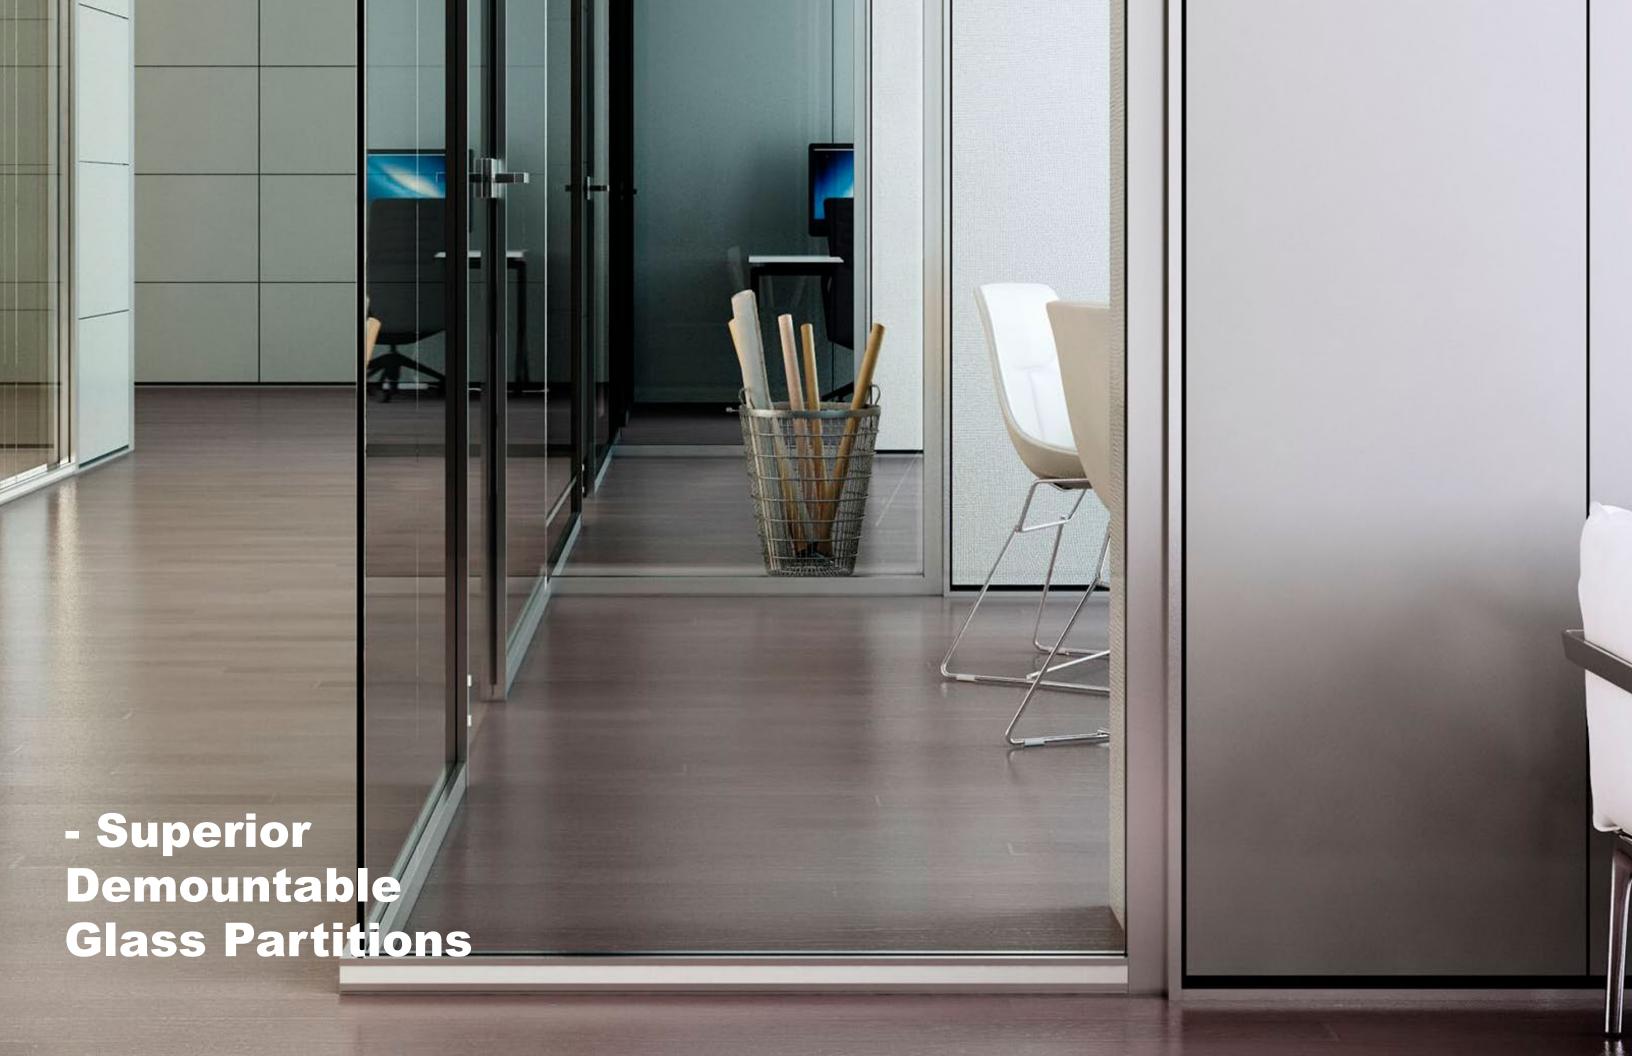

Rather than permanent drywall, benefit from safe, flexible and reconfigurable walls through one of our 7 lines: MIMO, FINO and QUADRO our demountable glass partitions, EXPO our telescoping door, the versatile demising wall system PLANIKA, and finally two freestanding pods: ARCO and ZITTO.