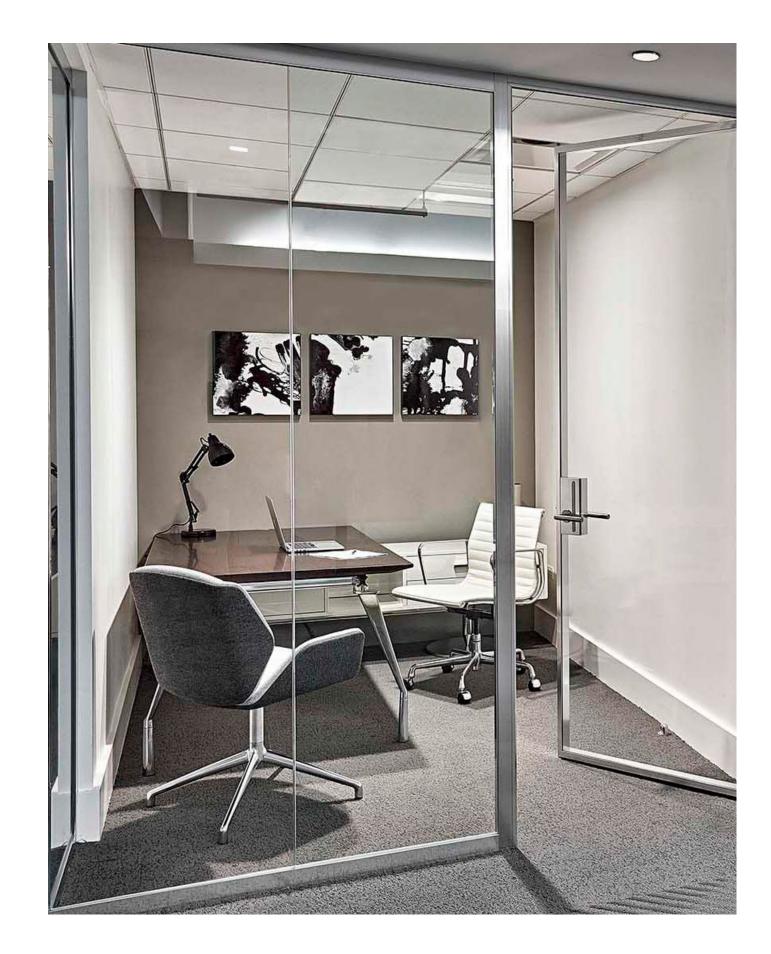

### **MIMO**

Put less between you and your vision

MIMO is a perfect option for all commercial designs, such as offices, public spaces, or sanitary needs such as hospitals or laboratories. Made from fully recyclable aluminum, the extrusions are available in countless colors and finishes and can accept a variety of glass and wall panels. Our MIMO range has all the required and necessary conformities, compliances, tests, certifications and contributes to the LEED and WELL codes.

MIMO is a perfect option for all commercial designs, such as offices, public spaces, or sanitary needs such as hospitals or laboratories. Made from fully recyclable aluminum, the extrusions are available in countless colors and finishes and can accept a variety of glass and wall panels. Our MIMO range has all the required and necessary conformities, compliances, tests, certifications and contributes to the LEED and WELL codes.