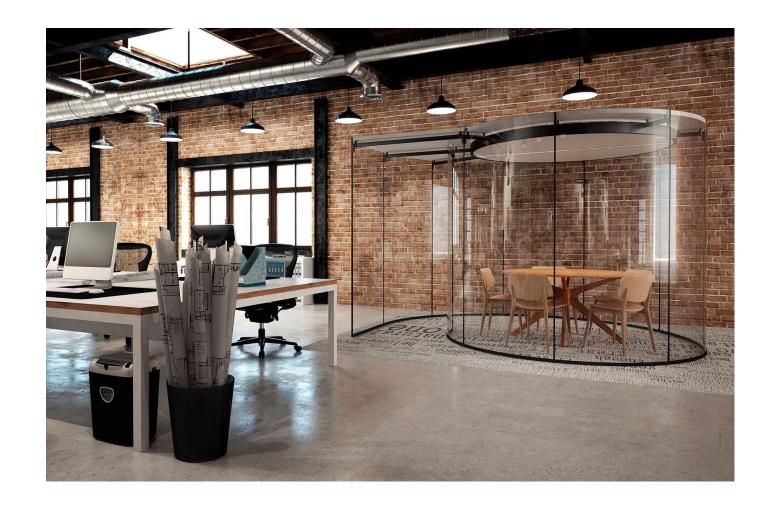

ARCO is fully equipped for collaborative work efforts to be as productive as it can be. ARCO's partially open ceiling allows for air circulation, keeping the ambient temperature constant and therefore meetings have no time limit. The acoustic paneling above absorbs sound so your conversations may remain private at all times and an integrated LED lighting strip ensures the pod is properly lit for when you need to get into the nitty-gritty details of your project.