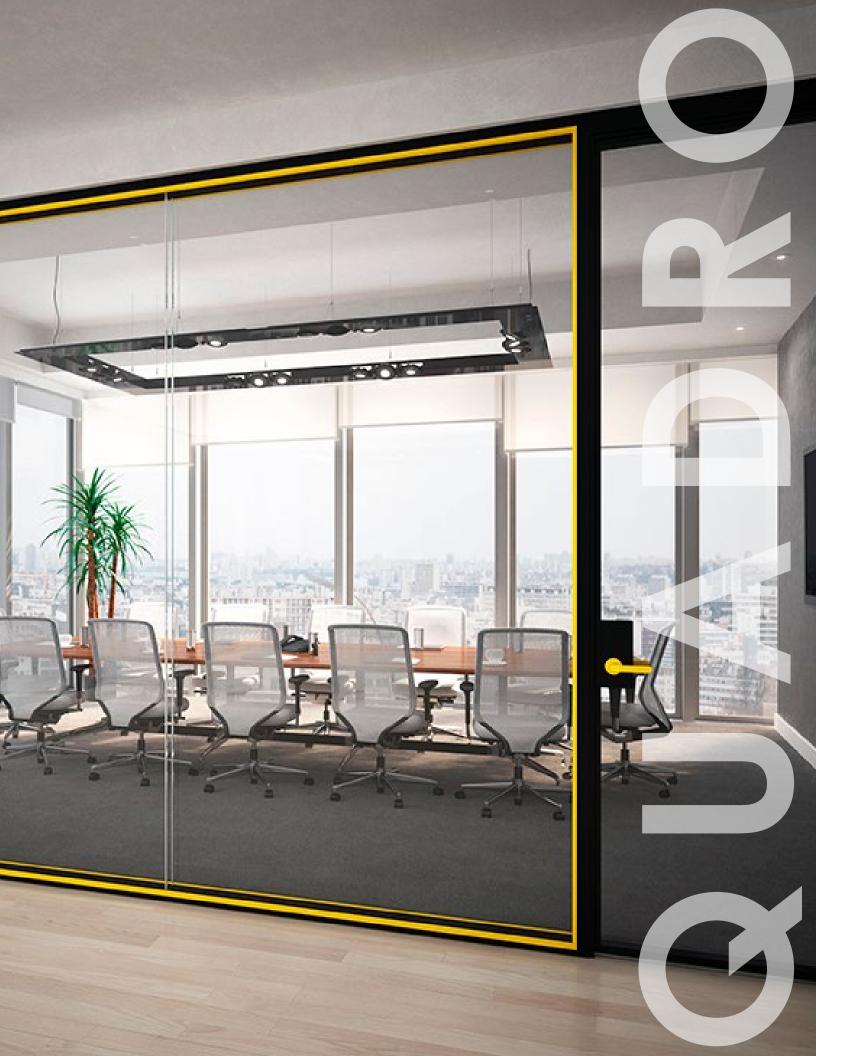

# **QUADRO**

Highlight your workspace.

QUADRO is designed with elegance and prestige in mind. With its recessed reveal, QUADRO creates a picture frame effect highlighting your office space like a work of art.