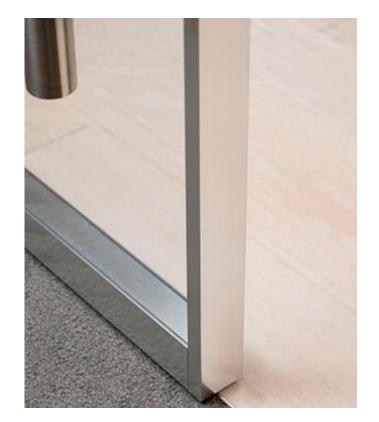

# **FINO**

Thin. Modern. Architectural.

Clean lines and thin profiles. Reveal the beauty of every interior space while enhancing architectural features and letting in more natural light. Inspired by a sleek design aesthetic, FINO from Muraflex is a streamlined demountable glass wall solution, providing flexibility and convenience with less bulk. Made from fully recyclable aluminum, Muraflex offers European style with domestic lead times.

# **A Unique Solution**

FINO is a leader in innovation and engineering with superior quality in performance and design. Minimal and elegant, FINO has an exceptional design, and any architects dream, of perfect alignment. With the need for superior acoustics and achieving higher STC scores, all FINO doors, whether swing or sliding, are inimitably engineered to perfectly seal closed.