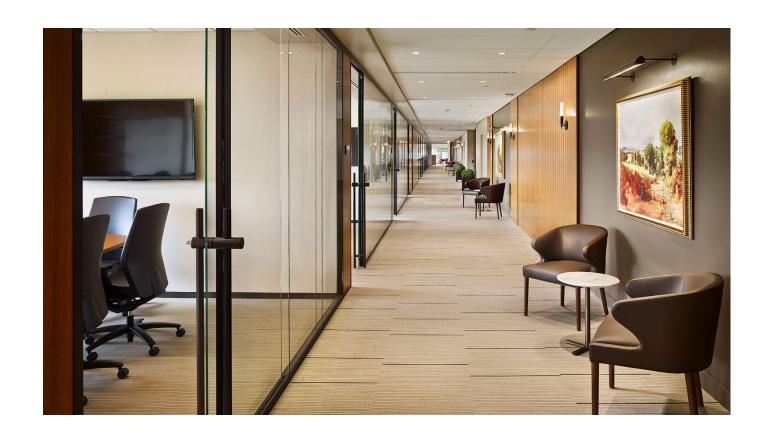

# **FINO**

Thin. Modern. Architectural.

Clean lines and thin profiles. Reveal the beauty of every interior space while enhancing architectural features and letting in more natural light. Inspired by a sleek design aesthetic, FINO from Muraflex is a streamlined demountable glass wall solution, providing flexibility and convenience with less bulk. Made from fully recyclable aluminum, Muraflex offers European style with domestic lead times.

# **A Unique Solution**

FINO is a leader in innovation and engineering with superior quality in performance and design. Minimal and elegant, FINO has an exceptional design, and any architects dream, of perfect alignment. With the need for superior acoustics and achieving higher STC scores, all FINO doors, whether swing or sliding, are inimitably engineered to perfectly seal closed.