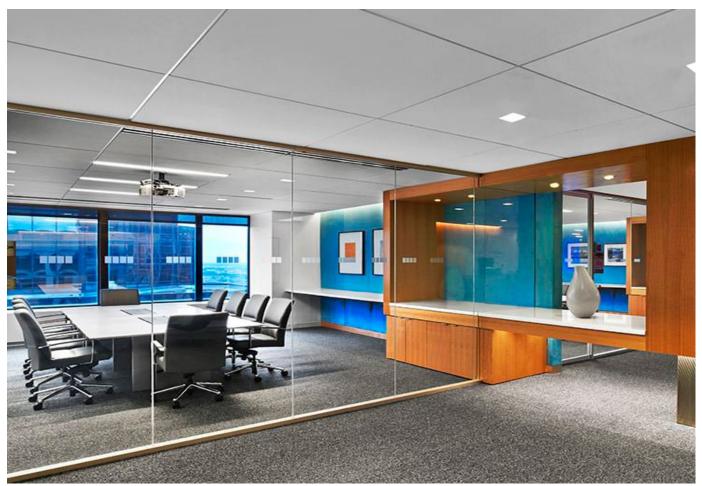

### **MIMO**

Put less between you and your vision

MIMO is a perfect option for all commercial designs, such as offices, public spaces, or sanitary needs such as hospitals or laboratories. Made from fully recyclable aluminum, the extrusions are available in countless colors and finishes and can accept a variety of glass and wall panels. Our MIMO range has all the required and necessary conformities, compliances, tests, certifications and contributes to the LEED and WELL codes.

MIMO is a perfect option for all commercial designs, such as offices, public spaces, or sanitary needs such as hospitals or laboratories. Made from fully recyclable aluminum, the extrusions are available in countless colors and finishes and can accept a variety of glass and wall panels. Our MIMO range has all the required and necessary conformities, compliances, tests, certifications and contributes to the LEED and WELL codes.

# Glazing & Solid Panels

MIMO accommodates all design and performance preferences. In glass or solid panel, MIMO is available in single centered or offset glaze and in double pane for superior acoustics and STCs.