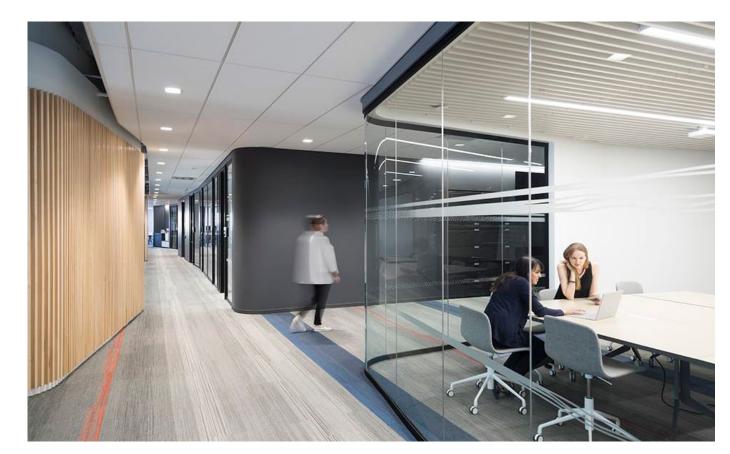

# **QUADRO**

Highlight your workspace.

QUADRO is designed with elegance and prestige in mind. With its recessed reveal, QUADRO creates a picture frame effect highlighting your office space like a work of art.