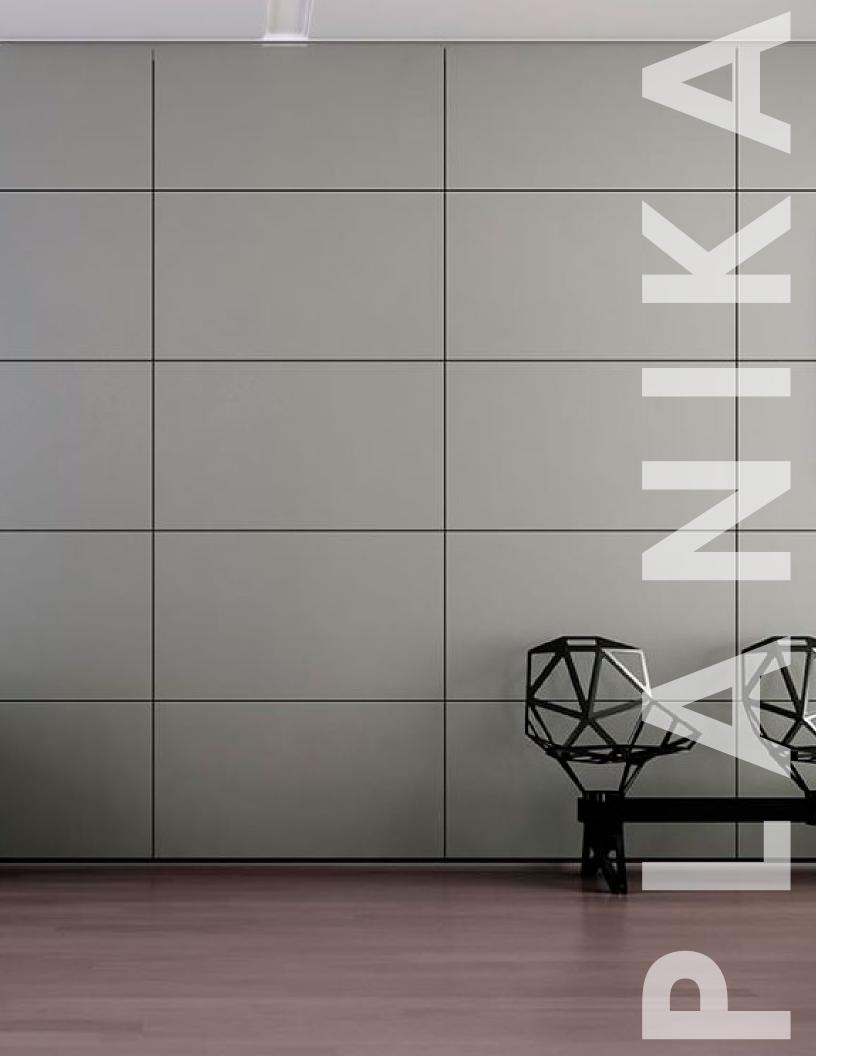

### **PLANIKA**

Modular walls - Stylish. Smart. Safe.

PLANIKA demising demountable office wall systems are fully demountable offering versatility and flexibility of design in any space without the long-term commitment of conventional drywall construction. Its steel structure is robust and its modularity makes it easy to interchange panels and add furnishings in no time. Electrical and plumbing ready, safe and easy to clean, PLANIKA is the perfect solution for all settings including office, retail or hospital, and other healthcare services.