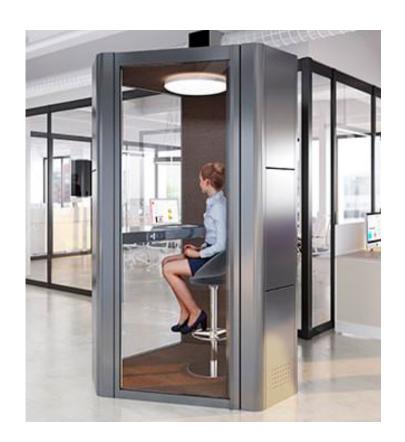

# **ZITTO**

Do it your way - and Zitto

Designed to eliminate unwanted distractions in open-plan office environments, the freestanding pod Zitto is not only a soundproof private space but also a beautifully designed piece of interior architecture. With its glass panels and sleek frame, Zitto is visually unobtrusive in any workspace while spacious and welcoming for productive closed meetings.