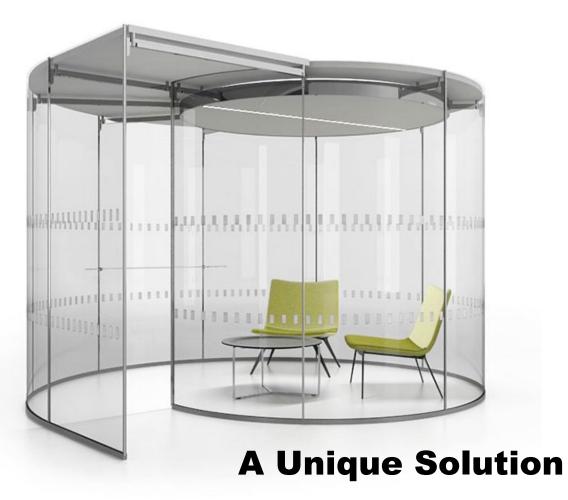

ARCO is fully equipped for collaborative work efforts to be as productive as it can be. ARCO's partially open ceiling allows for air circulation, keeping the ambient temperature constant and therefore meetings have no time limit. The acoustic paneling above absorbs sound so your conversations may remain private at all times and an integrated LED lighting strip ensures the pod is properly lit for when you need to get into the nitty-gritty details of your project.