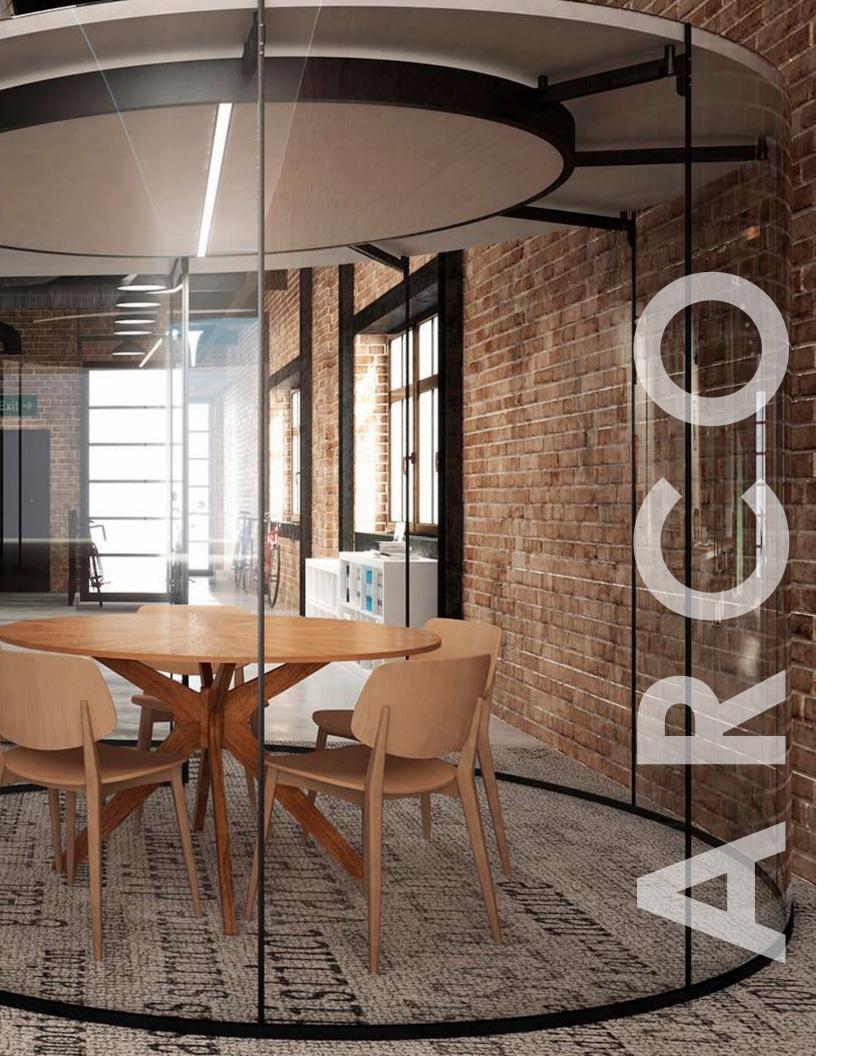

ARCO is fully equipped for collaborative work efforts to be as productive as it can be. ARCO's partially open ceiling allows for air circulation, keeping the ambient temperature constant and therefore meetings have no time limit. The acoustic paneling above absorbs sound so your conversations may remain private at all times and an integrated LED lighting strip ensures the pod is properly lit for when you need to get into the nitty-gritty details of your project.