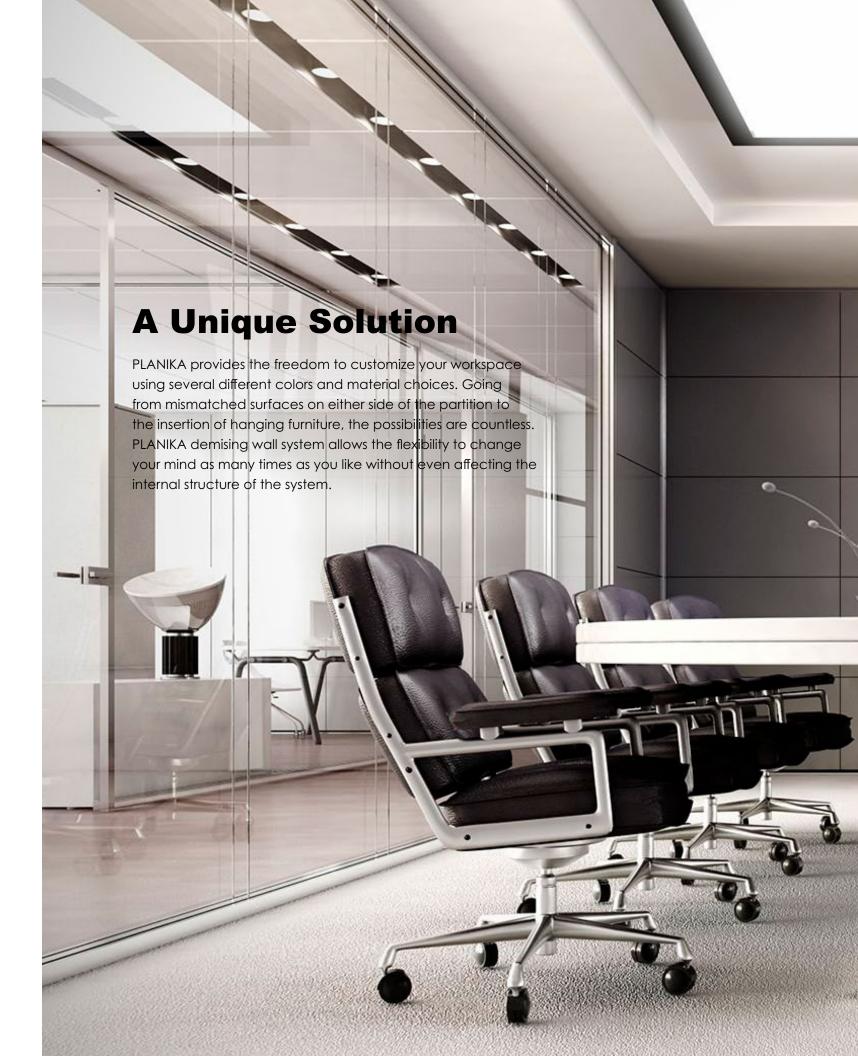

### **PLANIKA**

Modular walls - Stylish. Smart. Safe.

PLANIKA demising demountable office wall systems are fully demountable offering versatility and flexibility of design in any space without the long-term commitment of conventional drywall construction. Its steel structure is robust and its modularity makes it easy to interchange panels and add furnishings in no time. Electrical and plumbing ready, safe and easy to clean, PLANIKA is the perfect solution for all settings including office, retail or hospital, and other healthcare services.