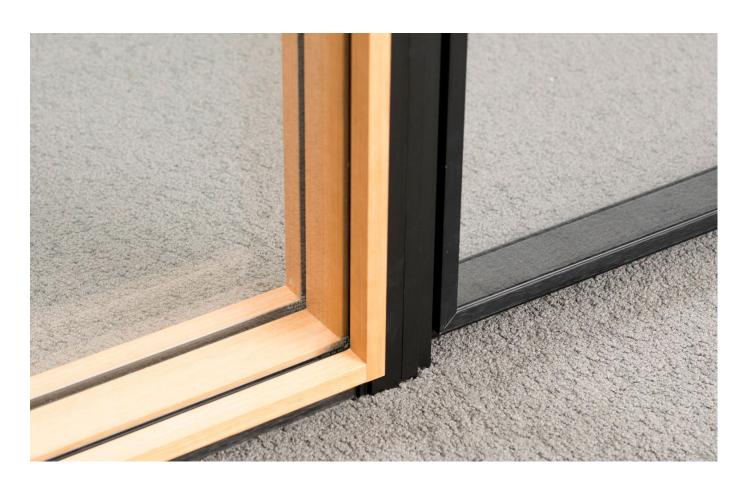

# **FINO**

Thin. Modern. Architectural.

Clean lines and thin profiles. Reveal the beauty of every interior space while enhancing architectural features and letting in more natural light. Inspired by a sleek design aesthetic, FINO from Muraflex is a streamlined demountable glass wall solution, providing flexibility and convenience with less bulk. Made from fully recyclable aluminum, Muraflex offers European style with domestic lead times.

# **A Unique Solution**

FINO is a leader in innovation and engineering with superior quality in performance and design. Minimal and elegant, FINO has an exceptional design, and any architects dream, of perfect alignment. With the need for superior acoustics and achieving higher STC scores, all FINO doors, whether swing or sliding, are inimitably engineered to perfectly seal closed.