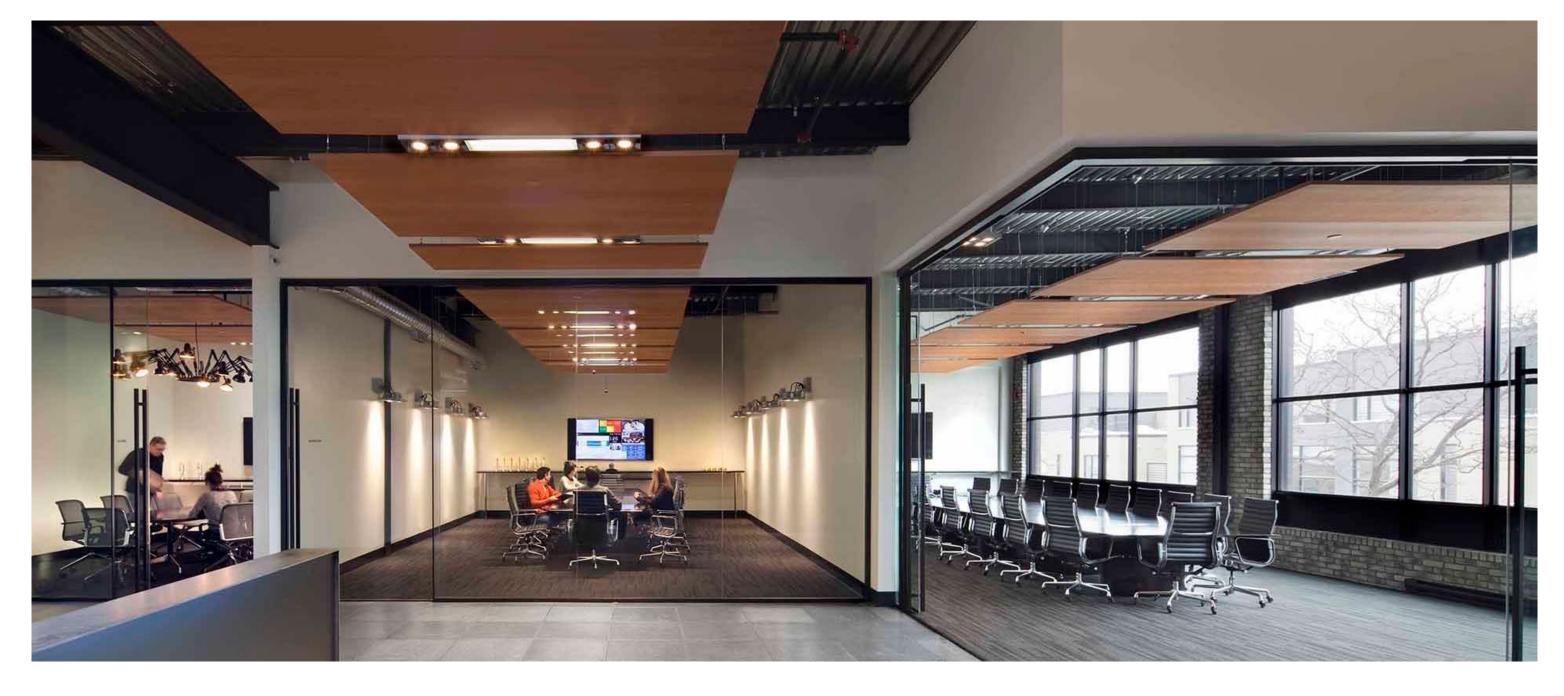

# **EXPO**

Multiplly your options - EXPOnentially.

EXPO makes your space adaptable and dynamic. It's a telescoping door system that allows you to use what you have to create what you want. Open space. Private rooms. Natural light. Soundproof privacy. Whatever you have in mind. Highly expandable, functional, and dependable, EXPO helps you think about square footage in a new way.

# **A Unique Solution**

A unique ceiling-hung construction is what makes EXPO stand out. A patented upper attachment allows EXPO's panels to hover just millimeters above the floor—and glide effortlessly when opening and closing. Inter-locking and telescoping construction provides the structure to resist bowing and flexing. That's because each panel in the system is linked to the one next to it. The benefit: Even without a floor track or threshold, EXPO stands its ground. It's an industry-leading system that provides dependable separation when you need it, and leaves no trace when you don't.