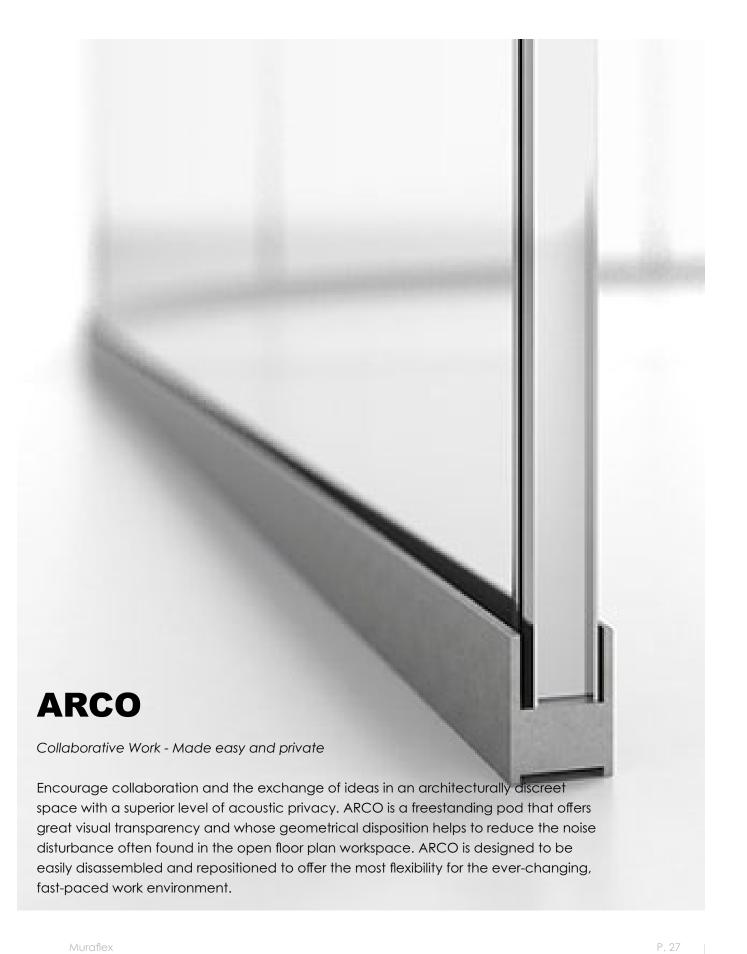

ARCO is fully equipped for collaborative work efforts to be as productive as it can be. ARCO's partially open ceiling allows for air circulation, keeping the ambient temperature constant and therefore meetings have no time limit. The acoustic paneling above absorbs sound so your conversations may remain private at all times and an integrated LED lighting strip ensures the pod is properly lit for when you need to get into the nitty-gritty details of your project.