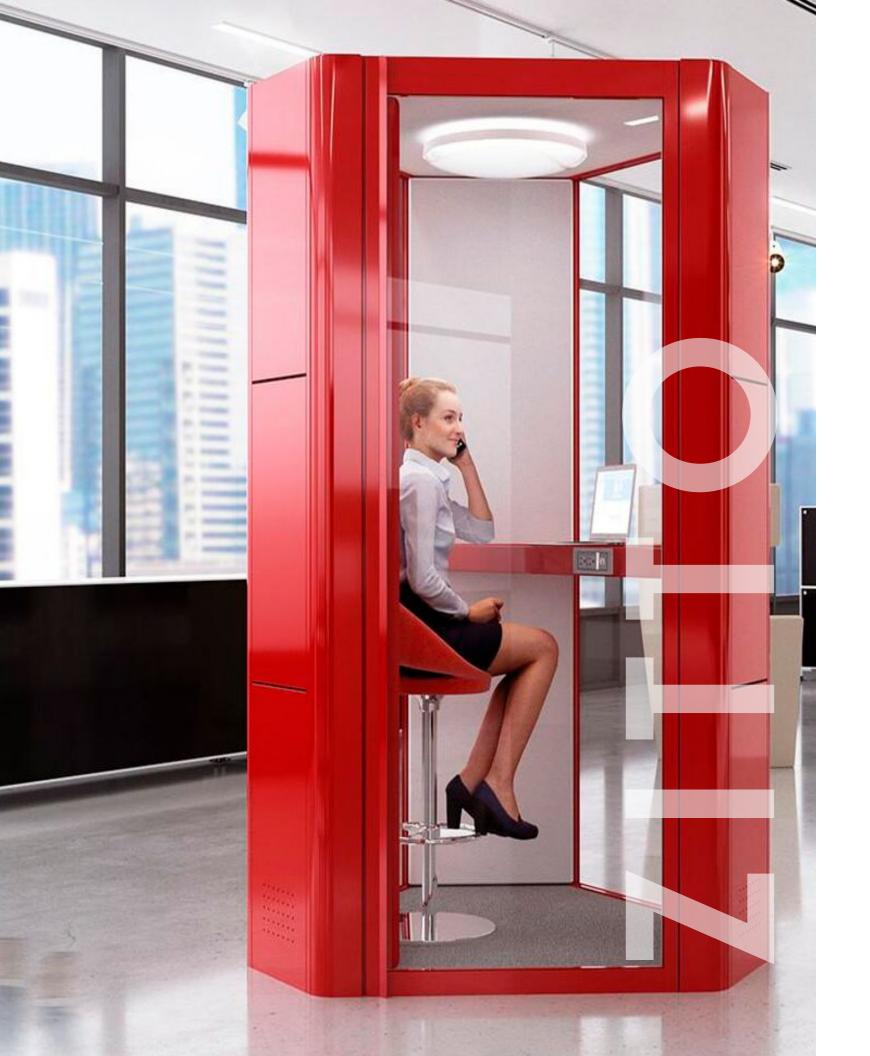

# **ZITTO**

Do it your way - and Zitto

Designed to eliminate unwanted distractions in open-plan office environments, the freestanding pod Zitto is not only a soundproof private space but also a beautifully designed piece of interior architecture. With its glass panels and sleek frame, Zitto is visually unobtrusive in any workspace while spacious and welcoming for productive closed meetings.