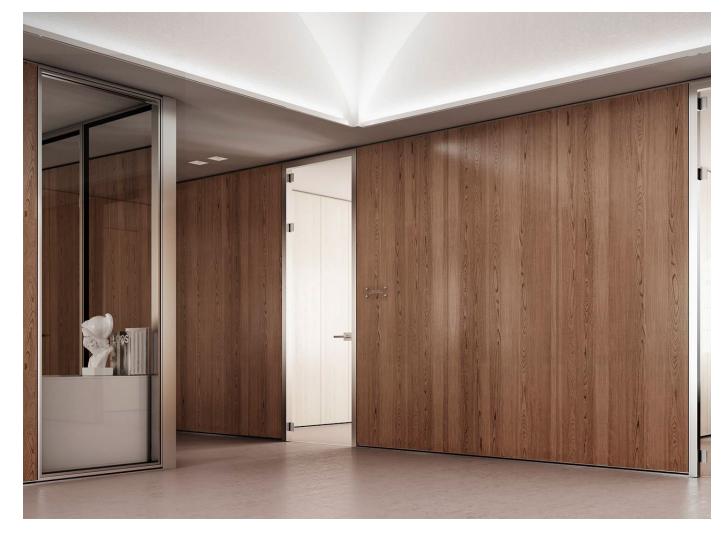

# **EXPO**

Multiplly your options - EXPOnentially.

EXPO makes your space adaptable and dynamic. It's a telescoping door system that allows you to use what you have to create what you want. Open space. Private rooms. Natural light. Soundproof privacy. Whatever you have in mind. Highly expandable, functional, and dependable, EXPO helps you think about square footage in a new way.

# **A Unique Solution**

A unique ceiling-hung construction is what makes EXPO stand out. A patented upper attachment allows EXPO's panels to hover just millimeters above the floor—and glide effortlessly when opening and closing. Inter-locking and telescoping construction provides the structure to resist bowing and flexing. That's because each panel in the system is linked to the one next to it. The benefit: Even without a floor track or threshold, EXPO stands its ground. It's an industry-leading system that provides dependable separation when you need it, and leaves no trace when you don't.