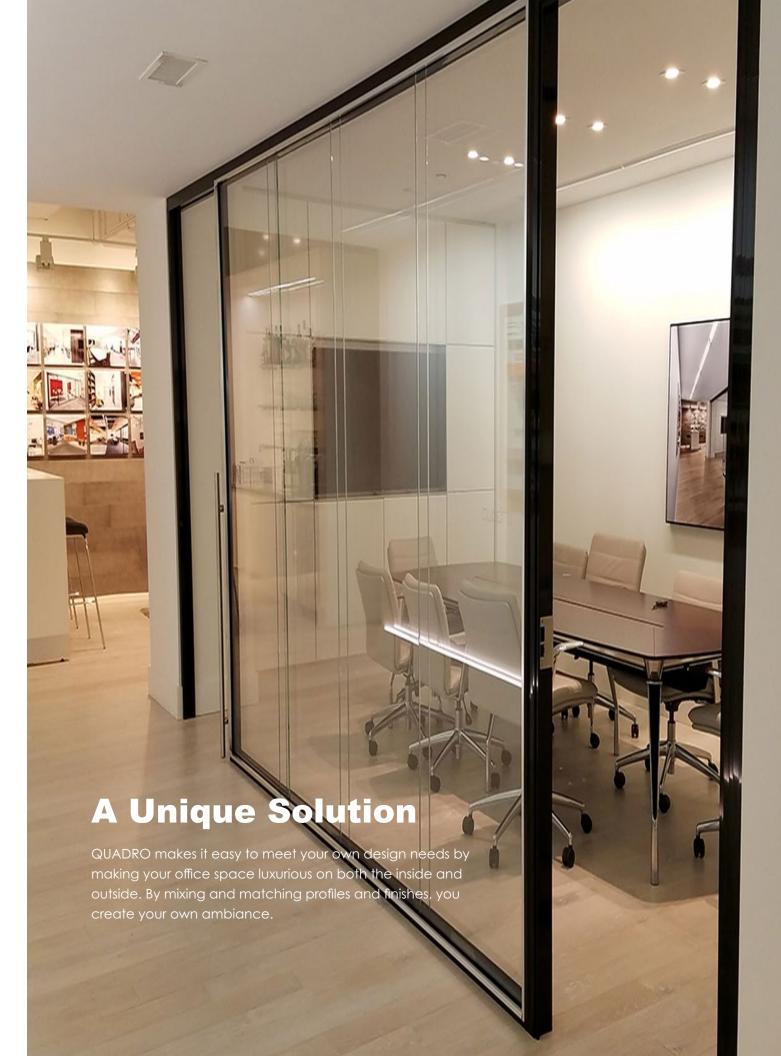

# **QUADRO**

Highlight your workspace.

QUADRO is designed with elegance and prestige in mind. With its recessed reveal, QUADRO creates a picture frame effect highlighting your office space like a work of art.