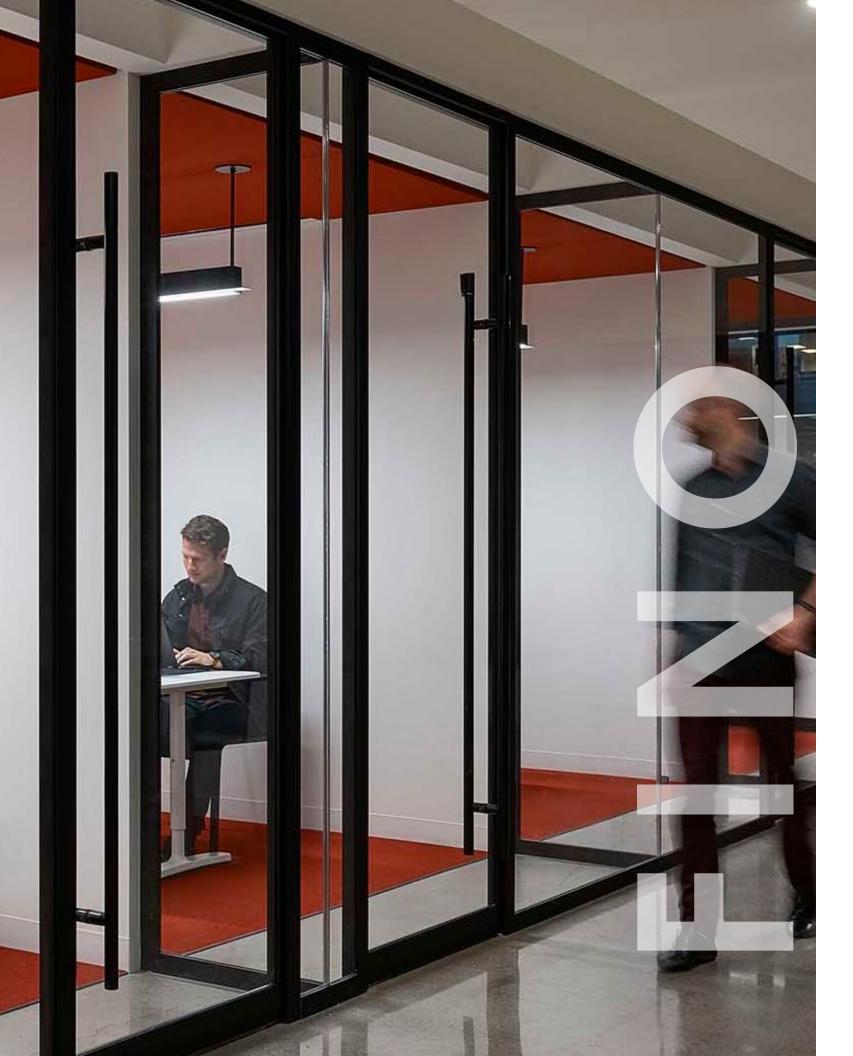

# **FINO**

Thin. Modern. Architectural.

Clean lines and thin profiles. Reveal the beauty of every interior space while enhancing architectural features and letting in more natural light. Inspired by a sleek design aesthetic, FINO from Muraflex is a streamlined demountable glass wall solution, providing flexibility and convenience with less bulk. Made from fully recyclable aluminum, Muraflex offers European style with domestic lead times.

# **A Unique Solution**

FINO is a leader in innovation and engineering with superior quality in performance and design. Minimal and elegant, FINO has an exceptional design, and any architects dream, of perfect alignment. With the need for superior acoustics and achieving higher STC scores, all FINO doors, whether swing or sliding, are inimitably engineered to perfectly seal closed.