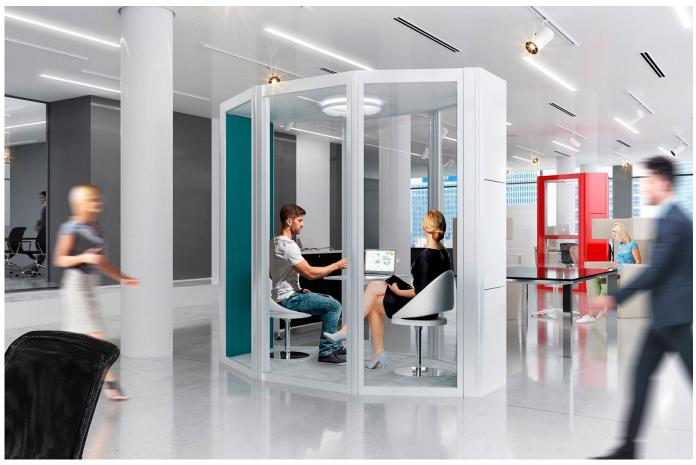

# **ZITTO**

Do it your way - and Zitto

Designed to eliminate unwanted distractions in open-plan office environments, the freestanding pod Zitto is not only a soundproof private space but also a beautifully designed piece of interior architecture. With its glass panels and sleek frame, Zitto is visually unobtrusive in any workspace while spacious and welcoming for productive closed meetings.