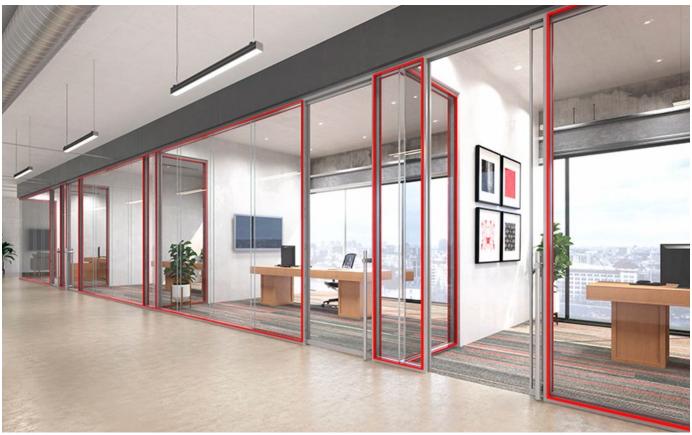

# **EXPO**

Multiplly your options - EXPOnentially.

EXPO makes your space adaptable and dynamic. It's a telescoping door system that allows you to use what you have to create what you want. Open space. Private rooms. Natural light. Soundproof privacy. Whatever you have in mind. Highly expandable, functional, and dependable, EXPO helps you think about square footage in a new way.

# **A Unique Solution**

A unique ceiling-hung construction is what makes EXPO stand out. A patented upper attachment allows EXPO's panels to hover just millimeters above the floor—and glide effortlessly when opening and closing. Inter-locking and telescoping construction provides the structure to resist bowing and flexing. That's because each panel in the system is linked to the one next to it. The benefit: Even without a floor track or threshold, EXPO stands its ground. It's an industry-leading system that provides dependable separation when you need it, and leaves no trace when you don't.