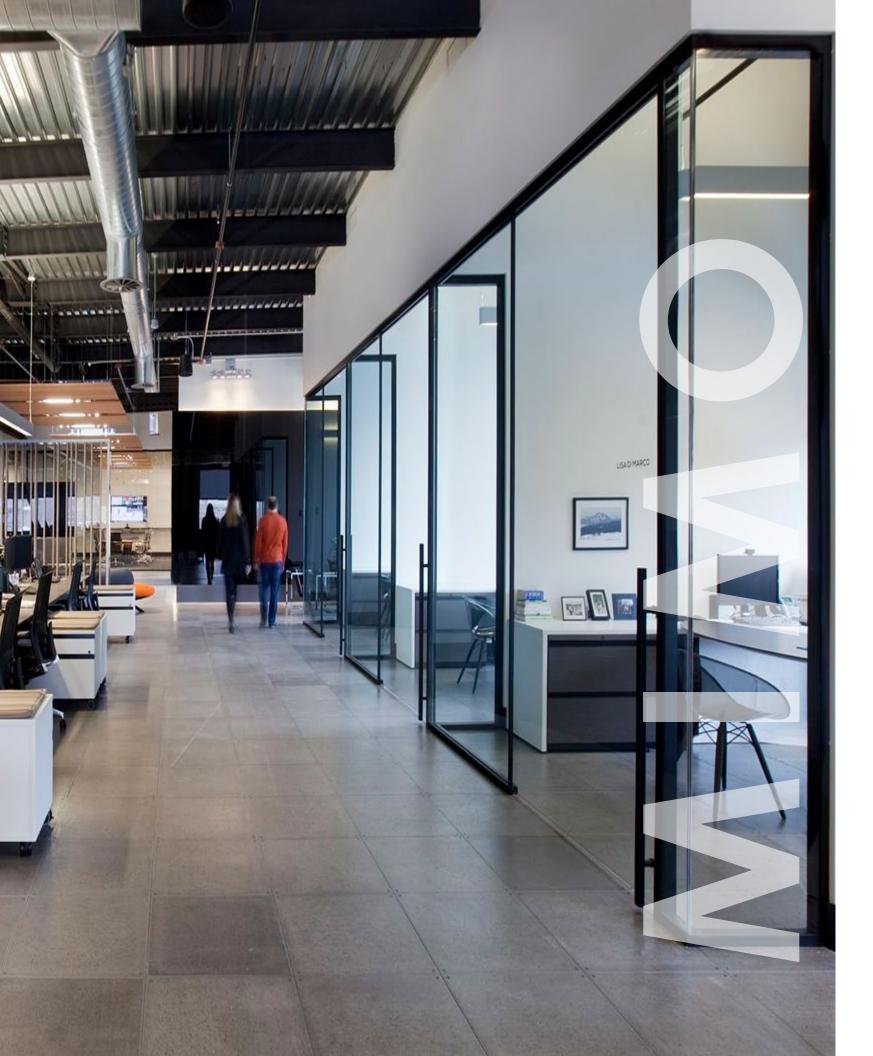

### **MIMO**

Put less between you and your vision

MIMO is a perfect option for all commercial designs, such as offices, public spaces, or sanitary needs such as hospitals or laboratories. Made from fully recyclable aluminum, the extrusions are available in countless colors and finishes and can accept a variety of glass and wall panels. Our MIMO range has all the required and necessary conformities, compliances, tests, certifications and contributes to the LEED and WELL codes.

MIMO is a perfect option for all commercial designs, such as offices, public spaces, or sanitary needs such as hospitals or laboratories. Made from fully recyclable aluminum, the extrusions are available in countless colors and finishes and can accept a variety of glass and wall panels. Our MIMO range has all the required and necessary conformities, compliances, tests, certifications and contributes to the LEED and WELL codes.

# Glazing & Solid Panels

MIMO accommodates all design and performance preferences. In glass or solid panel, MIMO is available in single centered or offset glaze and in double pane for superior acoustics and STCs.