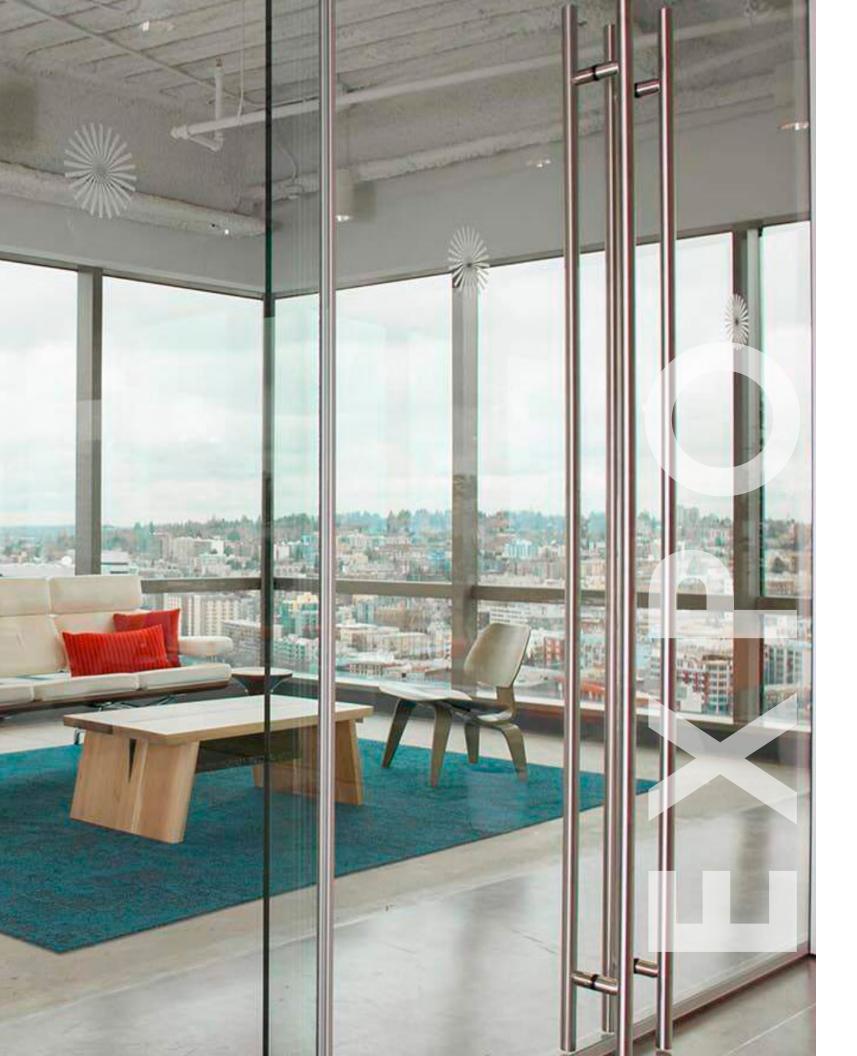

# **EXPO**

Multiplly your options - EXPOnentially.

EXPO makes your space adaptable and dynamic. It's a telescoping door system that allows you to use what you have to create what you want. Open space. Private rooms. Natural light. Soundproof privacy. Whatever you have in mind. Highly expandable, functional, and dependable, EXPO helps you think about square footage in a new way.

# **A Unique Solution**

A unique ceiling-hung construction is what makes EXPO stand out. A patented upper attachment allows EXPO's panels to hover just millimeters above the floor—and glide effortlessly when opening and closing. Inter-locking and telescoping construction provides the structure to resist bowing and flexing. That's because each panel in the system is linked to the one next to it. The benefit: Even without a floor track or threshold, EXPO stands its ground. It's an industry-leading system that provides dependable separation when you need it, and leaves no trace when you don't.