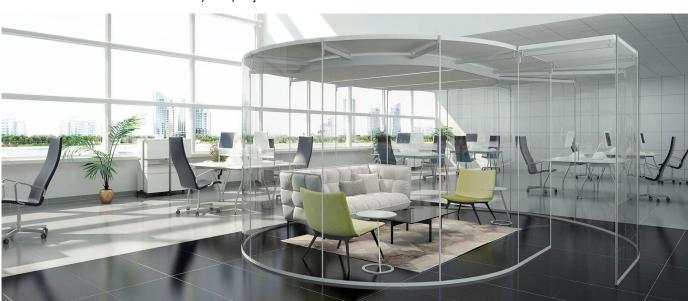

ARCO is fully equipped for collaborative work efforts to be as productive as it can be. ARCO's partially open ceiling allows for air circulation, keeping the ambient temperature constant and therefore meetings have no time limit. The acoustic paneling above absorbs sound so your conversations may remain private at all times and an integrated LED lighting strip ensures the pod is properly lit for when you need to get into the nitty-gritty details of your project.