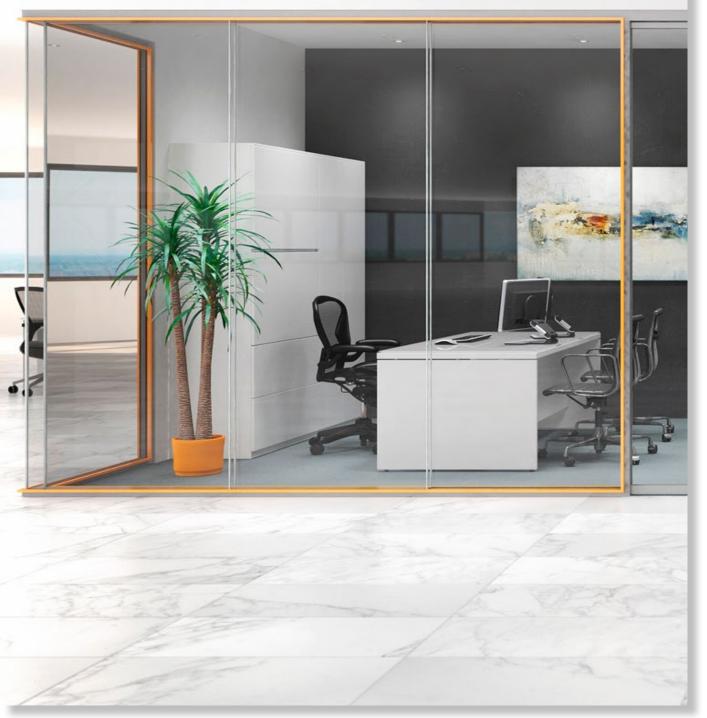

# **QUADRO**

Highlight your workspace.

QUADRO is designed with elegance and prestige in mind. With its recessed reveal, QUADRO creates a picture frame effect highlighting your office space like a work of art.