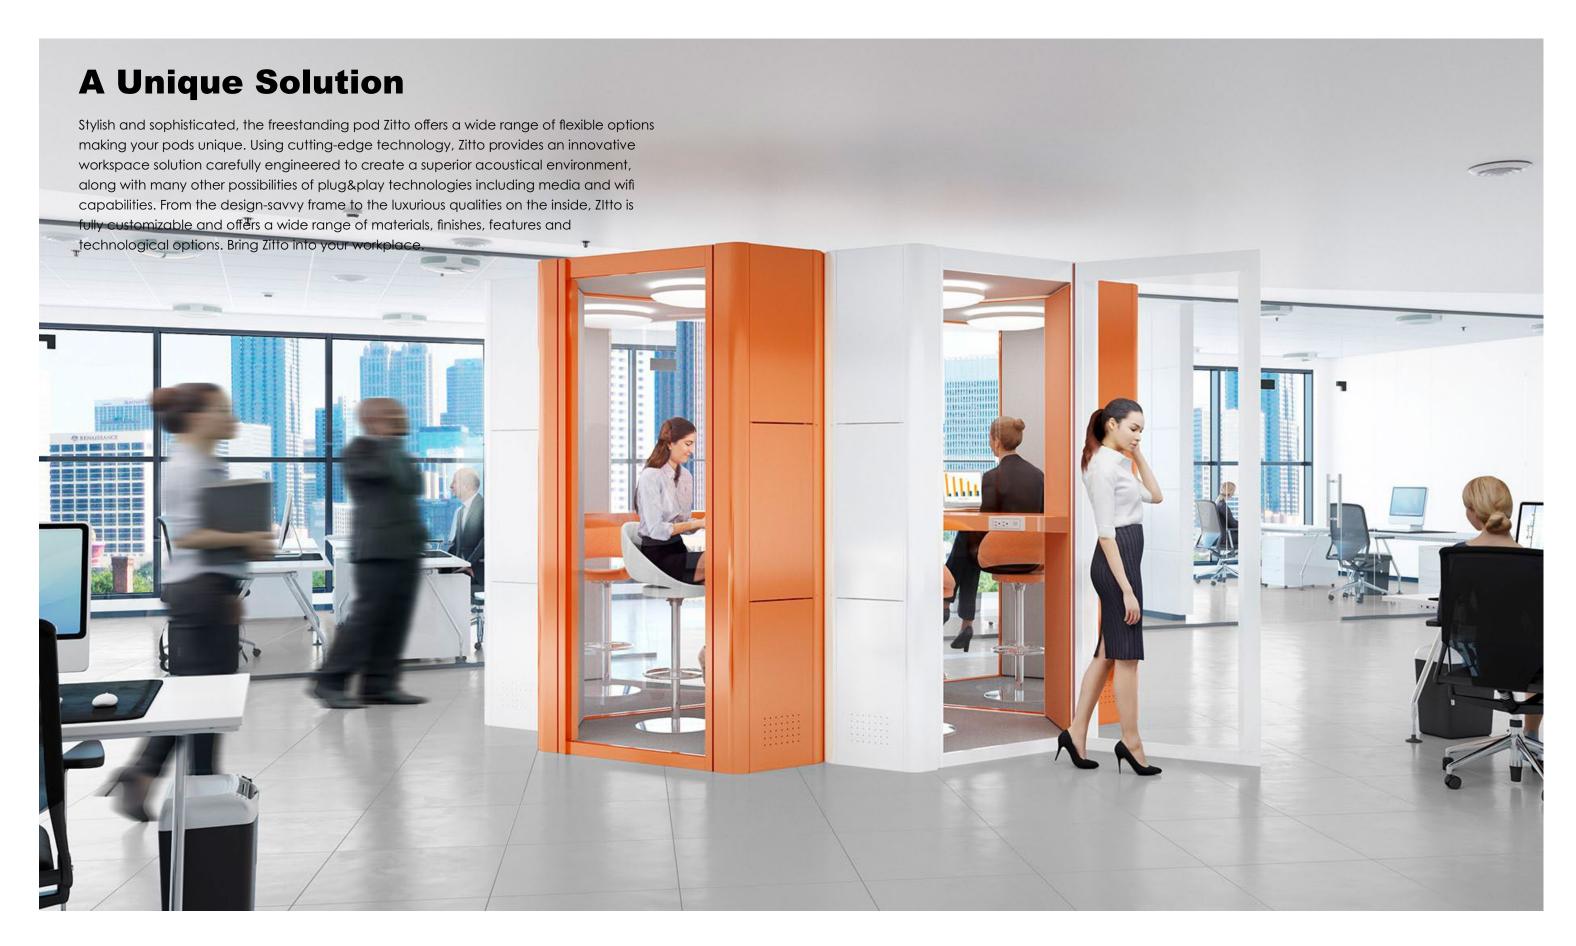

# **ZITTO**

Do it your way - and Zitto

Designed to eliminate unwanted distractions in open-plan office environments, the freestanding pod Zitto is not only a soundproof private space but also a beautifully designed piece of interior architecture. With its glass panels and sleek frame, Zitto is visually unobtrusive in any workspace while spacious and welcoming for productive closed meetings.