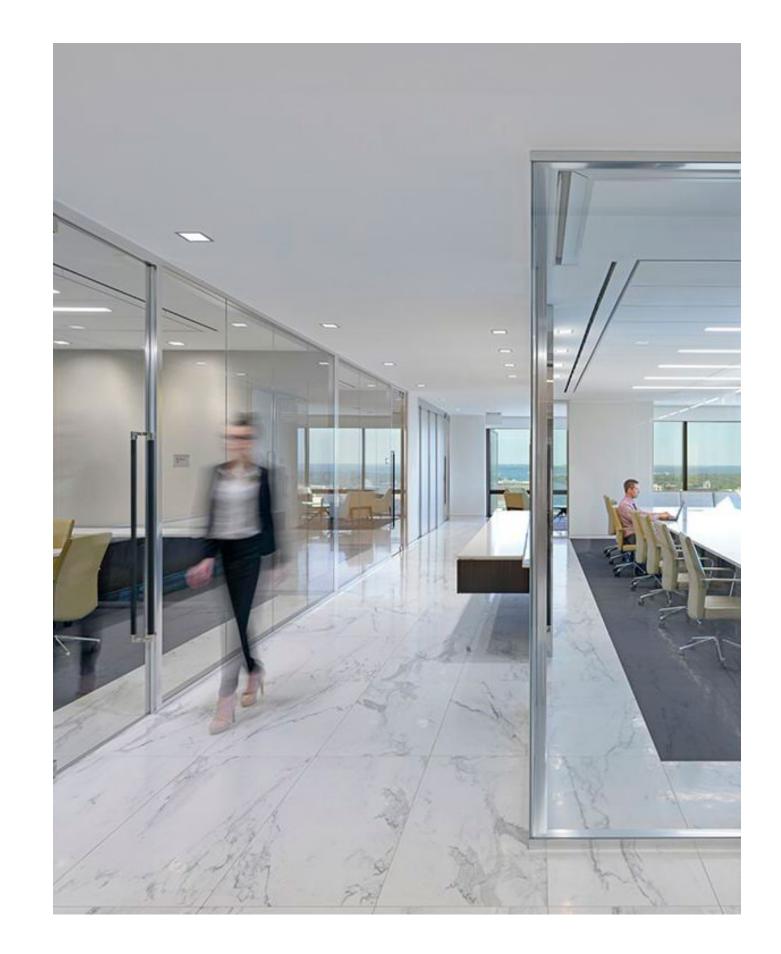

# **EXPO**

Multiplly your options - EXPOnentially.

EXPO makes your space adaptable and dynamic. It's a telescoping door system that allows you to use what you have to create what you want. Open space. Private rooms. Natural light. Soundproof privacy. Whatever you have in mind. Highly expandable, functional, and dependable, EXPO helps you think about square footage in a new way.

# **A Unique Solution**

A unique ceiling-hung construction is what makes EXPO stand out. A patented upper attachment allows EXPO's panels to hover just millimeters above the floor—and glide effortlessly when opening and closing. Inter-locking and telescoping construction provides the structure to resist bowing and flexing. That's because each panel in the system is linked to the one next to it. The benefit: Even without a floor track or threshold, EXPO stands its ground. It's an industry-leading system that provides dependable separation when you need it, and leaves no trace when you don't.