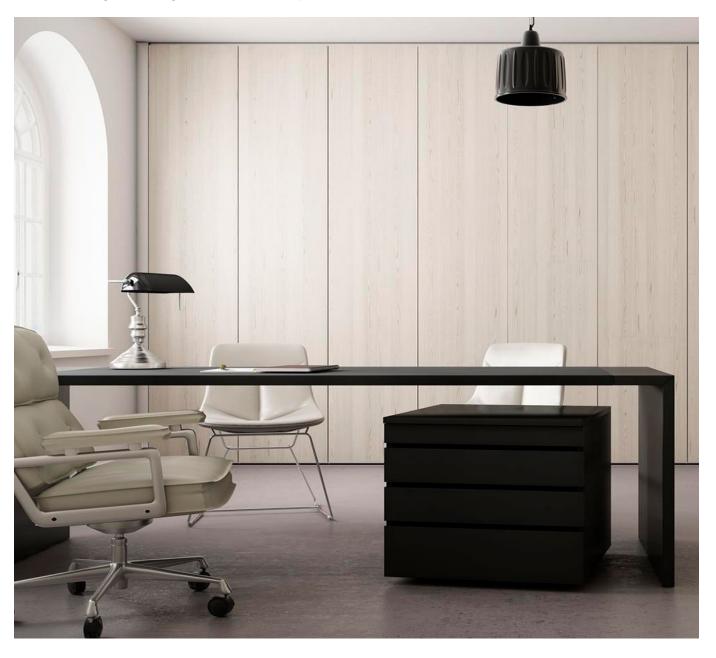

### **PLANIKA**

Modular walls - Stylish. Smart. Safe.

PLANIKA demising demountable office wall systems are fully demountable offering versatility and flexibility of design in any space without the long-term commitment of conventional drywall construction. Its steel structure is robust and its modularity makes it easy to interchange panels and add furnishings in no time. Electrical and plumbing ready, safe and easy to clean, PLANIKA is the perfect solution for all settings including office, retail or hospital, and other healthcare services.