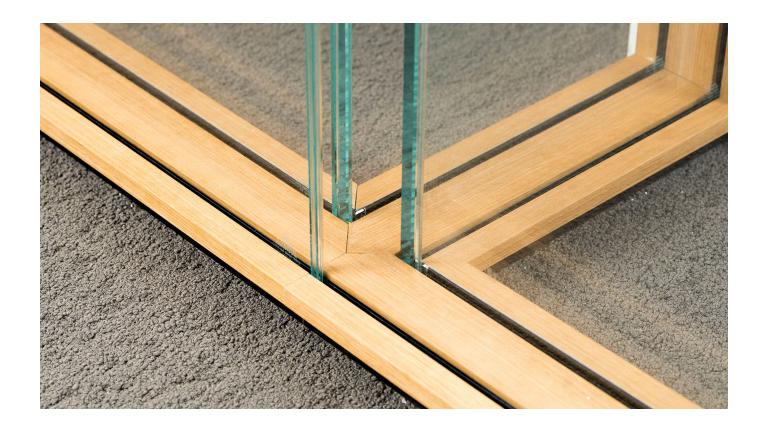

# Glazing & Solid Panels

MIMO accommodates all design and performance preferences. In glass or solid panel, MIMO is available in single centered or offset glaze and in double pane for superior acoustics and STCs.